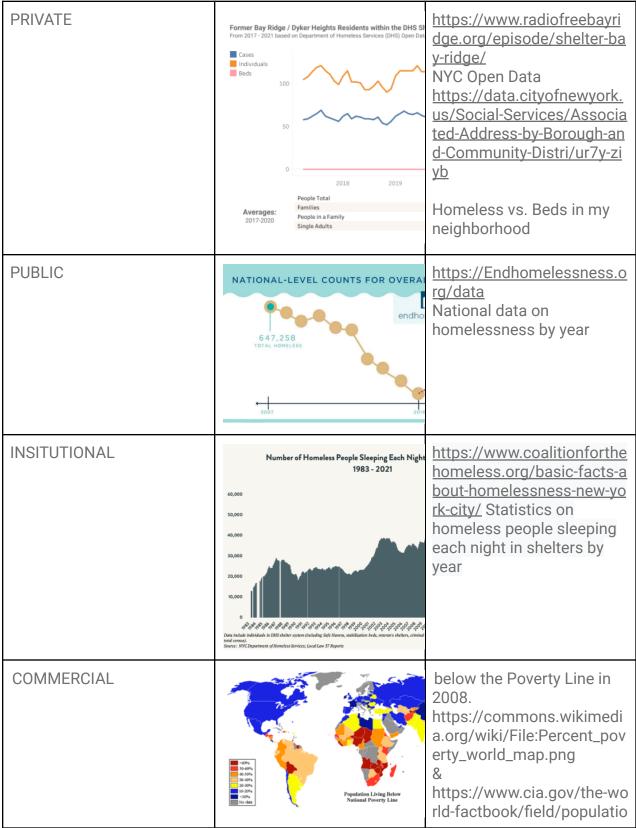

them to go.                                                                                                                                                                                                                                                 |
|--------|-------------------------------------------------------------------------------------------------------------------------------------------------------------------------------------------------------------------------------------------------------------|
| GLOBAL | https://commons.wikimedi<br>a.org/wiki/File:Syrian_refug<br>ee_camp_on_theTurkish_bo<br>rder.jpg<br>Voice of America News:<br>Henry Ridgwell on the<br>Turkish border, WikiMedia<br>This is an overcrowded<br>Syrian refugee camp on the<br>Turkish border. |

## Analytical



| i