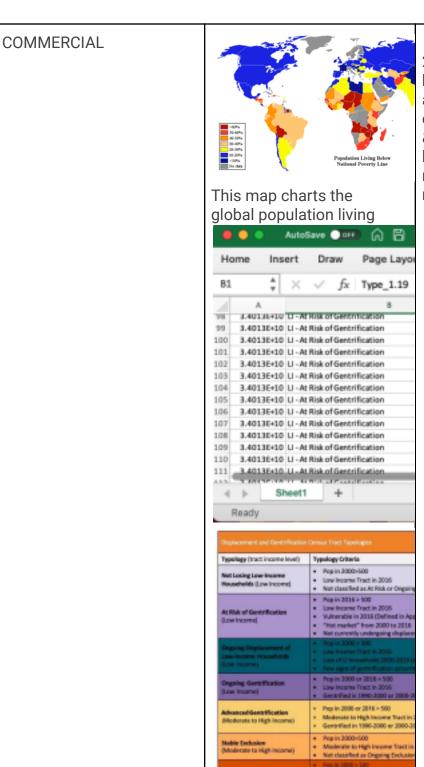

## **Analytical**

Pop in 2000 > 500
 Median household

below the Poverty Line in 2008.

https://commons.wikimedi a.org/wiki/File:Percent\_pov erty\_world\_map.png 8.

https://www.cia.gov/the-wo rld-factbook/field/populatio n-below-poverty-line/