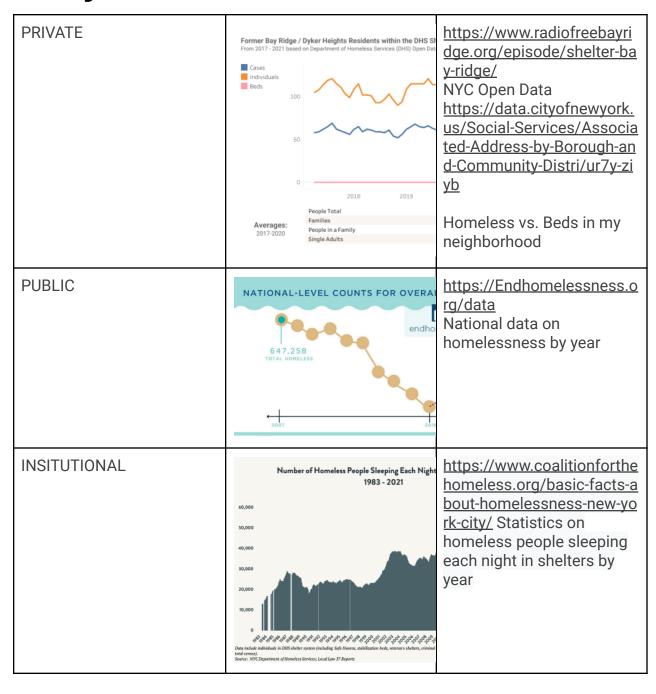

## **Objective**

**PRIVATE** https://pixabay.com/photo s/homeless-homelessnesspoverty-3987525/ Tama Photography, Pixabay https://pixabay.com/users/ tamaphotography-5599496 I see homeless people moving into empty spaces where they can stay warm and dry. During the era of covid, there are far more empty spaces and far more homeless. **PUBLIC** https://popeurbanpc.wordp ress.com/2021/05/24/themelting-pot-of-housing-obs truction/ Some people are tired of the homeless and do not want shelters in their neighborhoods. Homeless people are often kicked out of shelters in the daytime and wander around the area, often urinating and defecating where they can due to the lack of public